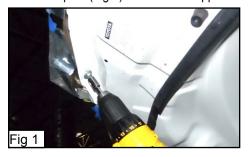

#### **Factory Upper Hood Trim Removal**

Open the hood on the vehicle and locate three 10mm bolts holding the factory upper hood trim to the hood, remove the three bolts (Fig 1). Close the hood. Take the plastic pry tool and insert it between the hood and upper hood trim on the corner and pry upward untill the plastic clips on the upper hood trim pop loose, move to the center section of the hood and trim and repeat, move to the opposite side of the hood trim and repeat (Fig 2). Remove the upper hood trim from the vehicle and place it on a workbench (Fig 3).