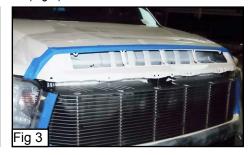

#### **Factory Upper Hood Trim Removal**

Open the hood on the vehicle and locate three 10mm bolts holding the factory upper hood trim to the hood, remove the three bolts (Fig 1). Close the hood. Take the plastic pry tool and insert it between the hood and upper hood trim on the corner and pry upward untill the plastic clips on the upper hood trim pop loose, move to the center section of the hood and trim and repeat, move to the opposite side of the hood trim and repeat (Fig 2). Remove the upper hood trim from the vehicle and place it on a workbench (Fig 3).