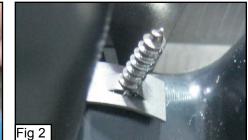

#### **Factory Upper Hood Trim Removal**

Open the hood on the vehicle and locate three 10mm bolts holding the factory upper hood trim to the hood, remove the three bolts (Fig 1). Close the hood. Take the plastic pry tool and insert it between the hood and upper hood trim on the corner and pry upward untill the plastic clips on the upper hood trim pop loose, move to the center section of the hood and trim and repeat, move to the opposite side of the hood trim and repeat (Fig 2). Remove the upper hood trim from the vehicle and place it on a workbench (Fig 3).