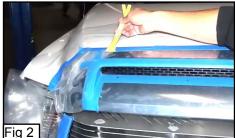

#### **Factory Upper Hood Trim Removal**

Open the hood on the vehicle and locate three 10mm bolts holding the factory upper hood trim to the hood, remove the three bolts (Fig 1). Close the hood. Take the plastic pry tool and insert it between the hood and upper hood trim on the corner and pry upward untill the plastic clips on the upper hood trim pop loose, move to the center section of the hood and trim and repeat, move to the opposite side of the hood trim and repeat (Fig 2). Remove the upper hood trim from the vehicle and place it on a workbench (Fig 3).